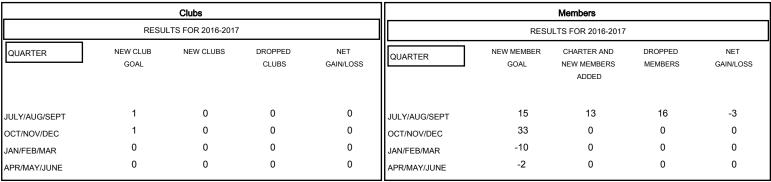

0

JULY

AUG

SEPT

OCT

NOV

DEC

JAN

FEB

MAR

APR

MAY

JUNE

## MONTHLY MEMBERSHIP PROGRESS REPORT

## District 7 N

Results as of: 9/30/2016

GMT: HAL GRIFFIN LOCATION ARKANSAS GMT CA 1







| DROPPED CLUBS: 0 |    | 10 CLUBS OF 34 ADDED 1 OR MORE<br>NEW MEMBERS | GENDER DISTRIBUTION  MALE 462 (61.85%) |              |     |
|------------------|----|-----------------------------------------------|----------------------------------------|--------------|-----|
| DROPPED MEMBERS  |    |                                               | FEMALE                                 | 285 (38.15%) |     |
| DECEASED         | 3  | CLICK HERE FOR HEALTH                         |                                        |              | 450 |
| CLUB CANCELLED   | 0  | ASSESSMENT DATA                               | FAMILY UNIT MEMBERS                    |              | 153 |
| OTHER            | 13 |                                               | HEAD OF HOUSEHOLD                      |