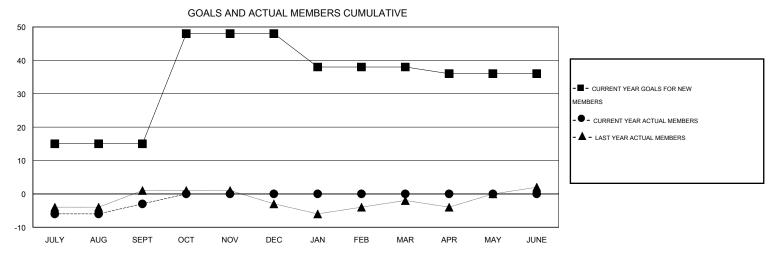

0

JULY

AUG

SEPT

OCT

NOV

DEC

JAN

FEB

MAR

APR

MAY

JUNE

## MONTHLY MEMBERSHIP PROGRESS REPORT

## District 7 N

Results as of: 9/30/2016

GMT: HAL GRIFFIN LOCATION ARKANSAS GMT CA 1







| DROPPED CLUBS: 0 |    | 10 CLUBS OF 34 ADDED 1 OR MORE<br>NEW MEMBERS | GENDER DISTRIBUTION  MALE 462 (61.85%) |              |     |
|------------------|----|-----------------------------------------------|----------------------------------------|--------------|-----|
| DROPPED MEMBERS  |    |                                               | FEMALE                                 | 285 (38.15%) |     |
| DECEASED         | 3  | CLICK HERE FOR HEALTH                         |                                        |              | 450 |
| CLUB CANCELLED   | 0  | ASSESSMENT DATA                               | FAMILY UNIT MEMBERS                    |              | 153 |
| OTHER            | 13 |                                               | HEAD OF HOUSEHOLD                      |