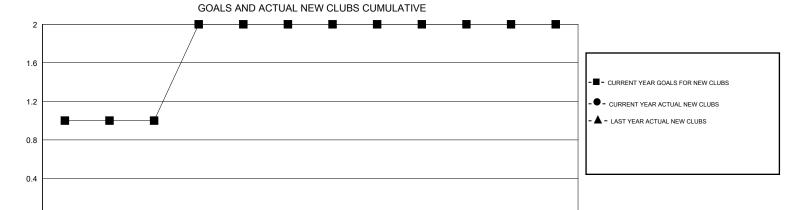

0

JULY

AUG

SEPT

OCT

NOV

DEC

JAN

FEB

MAR

APR

MAY

JUNE

## MONTHLY MEMBERSHIP PROGRESS REPORT

## District 7 N

Results as of: 9/30/2016

GMT: HAL GRIFFIN LOCATION ARKANSAS GMT CA 1







| DROPPED CLUBS: 0 |    | 10 CLUBS OF 34 ADDED 1 OR MORE<br>NEW MEMBERS | GENDER DISTRIBUTION  MALE 462 (61.85%) |              |     |
|------------------|----|-----------------------------------------------|----------------------------------------|--------------|-----|
| DROPPED MEMBERS  |    |                                               | FEMALE                                 | 285 (38.15%) |     |
| DECEASED         | 3  | CLICK HERE FOR HEALTH                         |                                        |              | 450 |
| CLUB CANCELLED   | 0  | ASSESSMENT DATA                               | FAMILY UNIT MEMBERS                    |              | 153 |
| OTHER            | 13 |                                               | HEAD OF HOUSEHOLD                      |